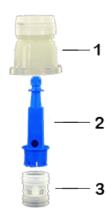

## Material

| Pos | description | Material |
|-----|-------------|----------|
| 1   | Сар         | HDPE     |
| 2   | Tube        | PP       |
| 3   | topette     | LDPE     |