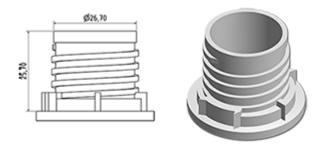

# Datasheet DOSY RE H BLA

The dosing system ist set on a inviolable cap. At the first use, the dosing-system goes on the bottle.

At the first use, the sealing-ring breaks and the screwing cap dissociates oneself from the dosing-system You only have to press on the side of the bottle to dose and then to pour the product.

Once the bottle is empty, as the dosing system makes one piece with the cap, the entire part comes out of the bottle neck what makes the filling of the bottle easier. Once the bottle is filled, you only have to insert the dosing system once again.

## **General Information**

- Ordering numbers : DOSY RE H BLA

- Weight : 20.00 gr - Color : white

- Dimensions : diameter 41 mm / height 102 mm

## Neck : G141



## Standard packaging:

- 520 pcs per box

- Dimensions : 60 x 40 x 31 cm - Gross weight : 11.18 Kg

## **Photo**



## Material

| Pos | description | Material |
|-----|-------------|----------|
| 1   | Сар         | HDPE     |
| 2   | Tube        | PP       |
| 3   | topette     | LDPE     |