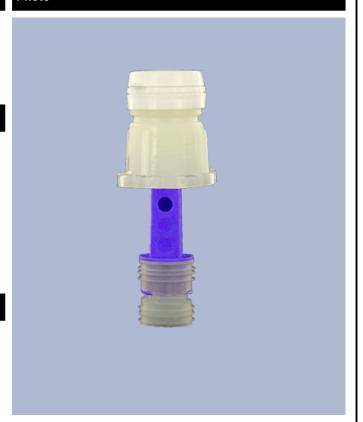

a inviolable cap. At the first use, the dosing-system goes on the bottle.

At the first use, the sealing-ring breaks and the screwing cap dissociates oneself from the dosing-system You only have to press on the side of the bottle to dose and then to pour the product.

Once the bottle is empty, as the dosing system makes one piece with the cap, the entire part comes out of the bottle neck what makes the filling of the bottle easier. Once the bottle is filled, you only have to insert the dosing system once again.

## **General Information**

- Ordering numbers : DOSY RE H BLA

- Weight : 20.00 gr - Color : white

- Dimensions : diameter 41 mm / height 102 mm

## Neck : G141



## Standard packaging:

- 520 pcs per box

- Dimensions : 60 x 40 x 31 cm - Gross weight : 11.18 Kg

## **Photo**



## Material

| Pos | description | Material |
|-----|-------------|----------|
| 1   | Сар         | HDPE     |
| 2   | Tube        | PP       |
| 3   | topette     | LDPE     |